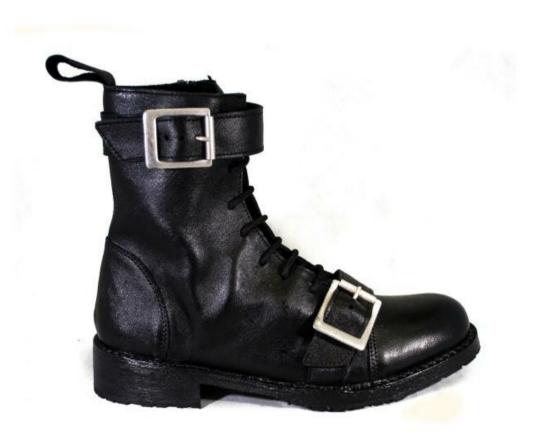

# 1953 - Anfibio 2 fibbie

| DESCRIZIONE PF<br>Tomaia in pelle c | RODOTTO:<br>li vitello e fondo Ideal cuoio. collezione autunno/inverno SU RICHIESTA                                                                                                                                                                                                   |
|-------------------------------------|---------------------------------------------------------------------------------------------------------------------------------------------------------------------------------------------------------------------------------------------------------------------------------------|
| Tomaia                              | Pelle di vitello: Pelle pieno fiore idrorepellente                                                                                                                                                                                                                                    |
| Fondo                               | 100% Cuoio                                                                                                                                                                                                                                                                            |
| Lavorazione                         | IDEAL: La tomaia in pelle viene preparata con i bordi esterni incollati e pressati<br>su di un'apposita intersuola e viene poi cucita mediante una macchina detta<br>rapid. Il filo viene fatto passare in una caldaia con pece fusa, per<br>impermeabilizzare totalmente filo e fori |