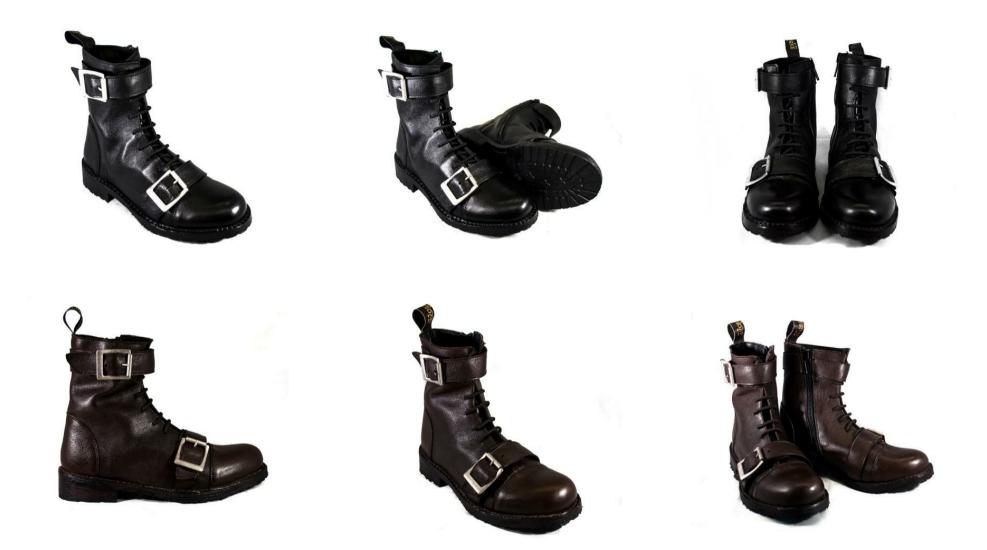

# 1953 - Anfibio 2 fibbie

| DESCRIZIONE PF<br>Tomaia in pelle c | RODOTTO:<br>li vitello e fondo Ideal cuoio. collezione autunno/inverno SU RICHIESTA                                                                                                                                                                                                   |
|-------------------------------------|---------------------------------------------------------------------------------------------------------------------------------------------------------------------------------------------------------------------------------------------------------------------------------------|
| Tomaia                              | Pelle di vitello: Pelle pieno fiore idrorepellente                                                                                                                                                                                                                                    |
| Fondo                               | 100% Cuoio                                                                                                                                                                                                                                                                            |
| Lavorazione                         | IDEAL: La tomaia in pelle viene preparata con i bordi esterni incollati e pressati<br>su di un'apposita intersuola e viene poi cucita mediante una macchina detta<br>rapid. Il filo viene fatto passare in una caldaia con pece fusa, per<br>impermeabilizzare totalmente filo e fori |