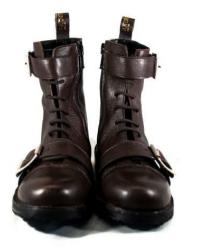

# 1953 - Anfibio 2 fibbie

| DESCRIZIONE PF<br>Tomaia in pelle c | RODOTTO:<br>li vitello e fondo Ideal cuoio. collezione autunno/inverno SU RICHIESTA                                                                                                                                                                                                   |
|-------------------------------------|---------------------------------------------------------------------------------------------------------------------------------------------------------------------------------------------------------------------------------------------------------------------------------------|
| Tomaia                              | Pelle di vitello: Pelle pieno fiore idrorepellente                                                                                                                                                                                                                                    |
| Fondo                               | 100% Cuoio                                                                                                                                                                                                                                                                            |
| Lavorazione                         | IDEAL: La tomaia in pelle viene preparata con i bordi esterni incollati e pressati<br>su di un'apposita intersuola e viene poi cucita mediante una macchina detta<br>rapid. Il filo viene fatto passare in una caldaia con pece fusa, per<br>impermeabilizzare totalmente filo e fori |